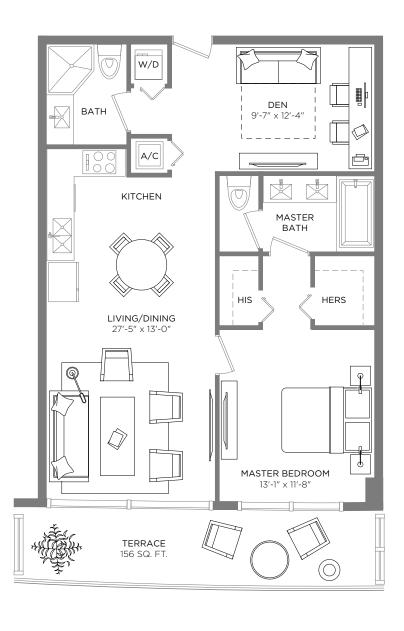

## RESIDENCE 05

1 BEDROOM / 2 BATHS + DEN

A/C INTERIOR AREA TERRACE AREA TOTAL RESIDENCE 965 SQ.FT. 89.65 SQ.M. 156 SQ.FT. 14.49 SQ.M. 1,121 SQ.FT. 104.14 SQ.M.

Stated dimensions are measured to the exterior boundaries of the exterior walls and the centerline of interior demising walls and in fact vary from the dimensions that would be determined by using the description and definition of the "Unit" set forth in the Declaration (which generally only includes the interior airspace between the perimeter walls and excludes interior structural components). For your reference, the area of the Unit, determined in accordance with those defined unit boundaries, is + or - 860 sq. ft. for units 05 Note that measurements of rooms set forth on this floor plan are generally taken at the greatest points of each given room (as if the room were a perfect rectangle), without regard for any cutouts. Accordingly, the area of the actual room will typically be smaller than the product obtained by multiplying the stated length times width. All dimensions are approximate and may vary with actual construction, and all floor plans and development plans are subject to change.